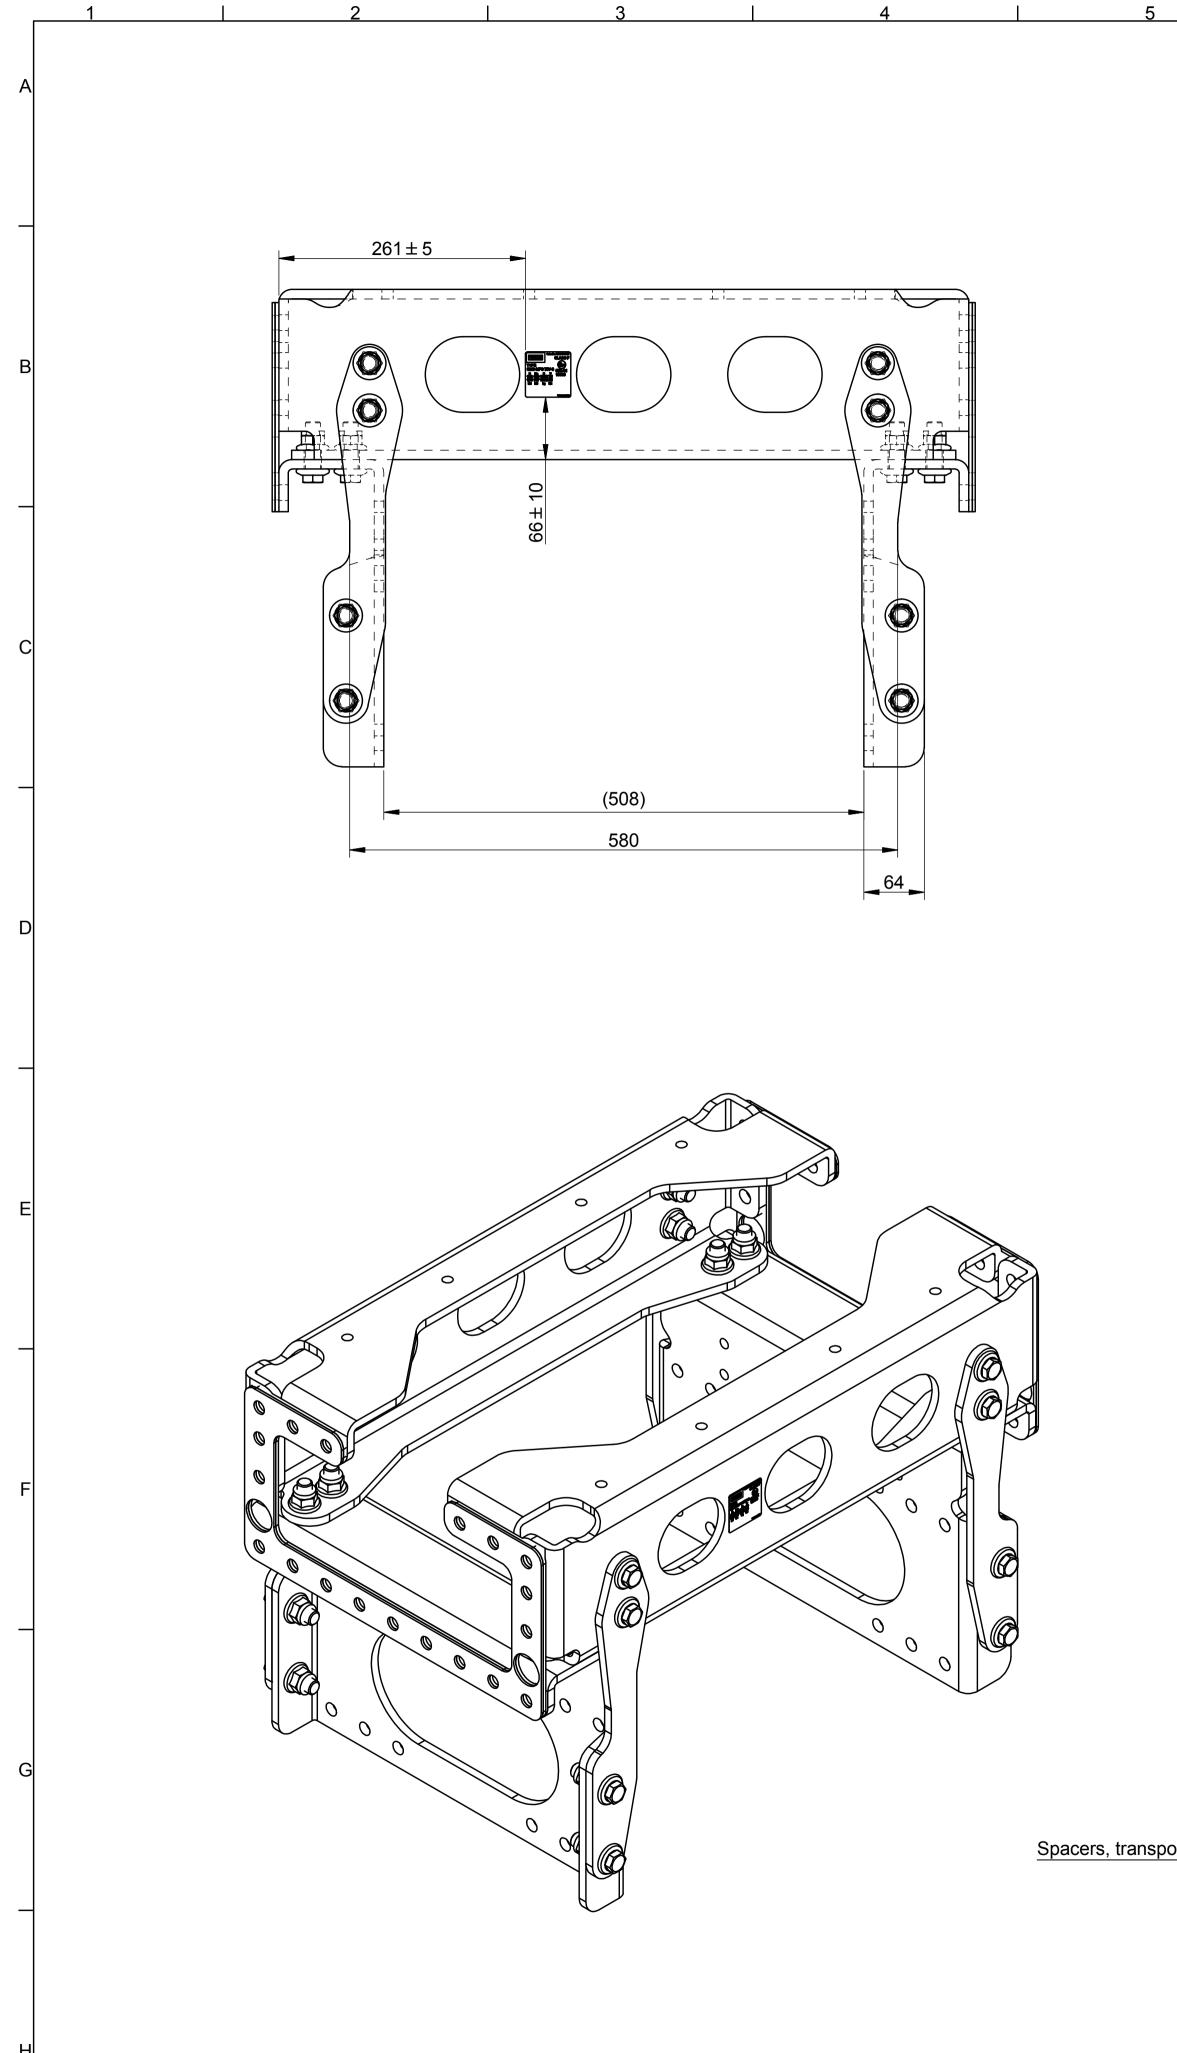

Spacers, transport mounted with removable plastic plugs

| VBG GROUP         | Modified Date 2017-05-12                                                                                                                                             | Modified by | Modification No.<br>12453 | a lssue    |  |
|-------------------|----------------------------------------------------------------------------------------------------------------------------------------------------------------------|-------------|---------------------------|------------|--|
|                   | <sup>3D Model No.</sup><br>21-600800                                                                                                                                 |             | Engineer<br>SJ            | Checked by |  |
| CMS-MFC 75V-3,    | Sheet Size Scale   A1 1:4   Stage Drawing No.                                                                                                                        |             | Drafting Date 2016-05-11  | Drafted by |  |
| MAN (400/175/730) | P 21-60                                                                                                                                                              | 0800        | $\frac{1}{1}$             |            |  |
|                   | This drawing is the property of VBG Group AB and is protected in accordence with<br>prevailing law. Changes must be made in CAD-program, this concerns both 2D & 3D. |             |                           |            |  |
| 10 1 1            | 1                                                                                                                                                                    |             | 12                        | 2          |  |