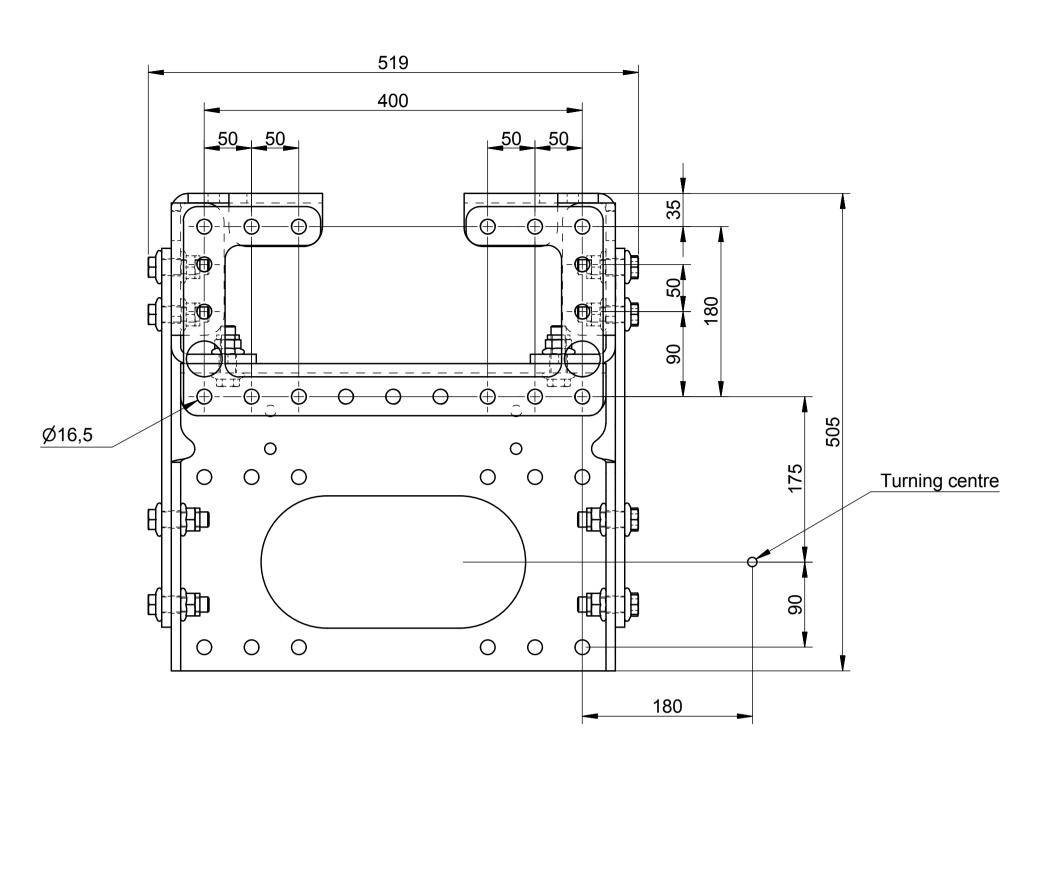

Spacers, transport mounted with removable plastic plugs

| VBG GROUP         | Modified Date 2017-05-12                                                                                                                                             | Modified by | Modification No.<br>12453 | a lssue    |  |
|-------------------|----------------------------------------------------------------------------------------------------------------------------------------------------------------------|-------------|---------------------------|------------|--|
|                   | <sup>3D Model No.</sup><br>21-600800                                                                                                                                 |             | Engineer<br>SJ            | Checked by |  |
| CMS-MFC 75V-3,    | Sheet Size Scale   A1 1:4   Stage Drawing No.                                                                                                                        |             | Drafting Date 2016-05-11  | Drafted by |  |
| MAN (400/175/730) | P 21-60                                                                                                                                                              | 0800        | $\frac{1}{1}$             |            |  |
|                   | This drawing is the property of VBG Group AB and is protected in accordence with<br>prevailing law. Changes must be made in CAD-program, this concerns both 2D & 3D. |             |                           |            |  |
| 10 1 1            | 1                                                                                                                                                                    |             | 12                        | 2          |  |