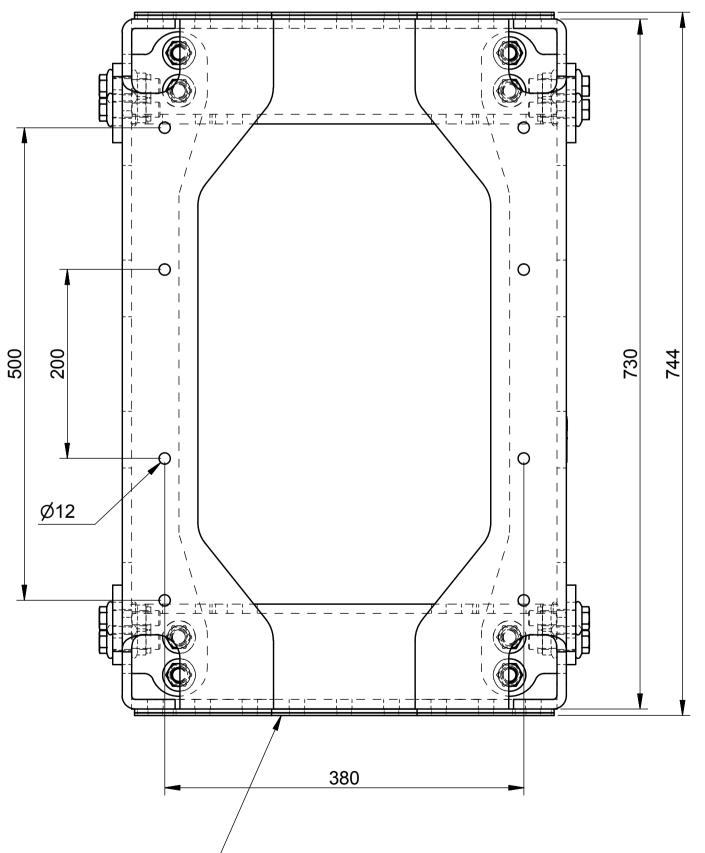

Spacers, transport mounted with removable plastic plugs

| VBG GROUP         | Modified Date 2017-05-12                                                                                                                                             | Modified by | Modification No.<br>12453 | a lssue    |  |
|-------------------|----------------------------------------------------------------------------------------------------------------------------------------------------------------------|-------------|---------------------------|------------|--|
|                   | <sup>3D Model No.</sup><br>21-600800                                                                                                                                 |             | Engineer<br>SJ            | Checked by |  |
| CMS-MFC 75V-3,    | Sheet Size Scale   A1 1:4   Stage Drawing No.                                                                                                                        |             | Drafting Date 2016-05-11  | Drafted by |  |
| MAN (400/175/730) | P 21-60                                                                                                                                                              | 0800        | $\frac{1}{1}$             |            |  |
|                   | This drawing is the property of VBG Group AB and is protected in accordence with<br>prevailing law. Changes must be made in CAD-program, this concerns both 2D & 3D. |             |                           |            |  |
| 10 1 1            | 1                                                                                                                                                                    |             | 12                        | 2          |  |