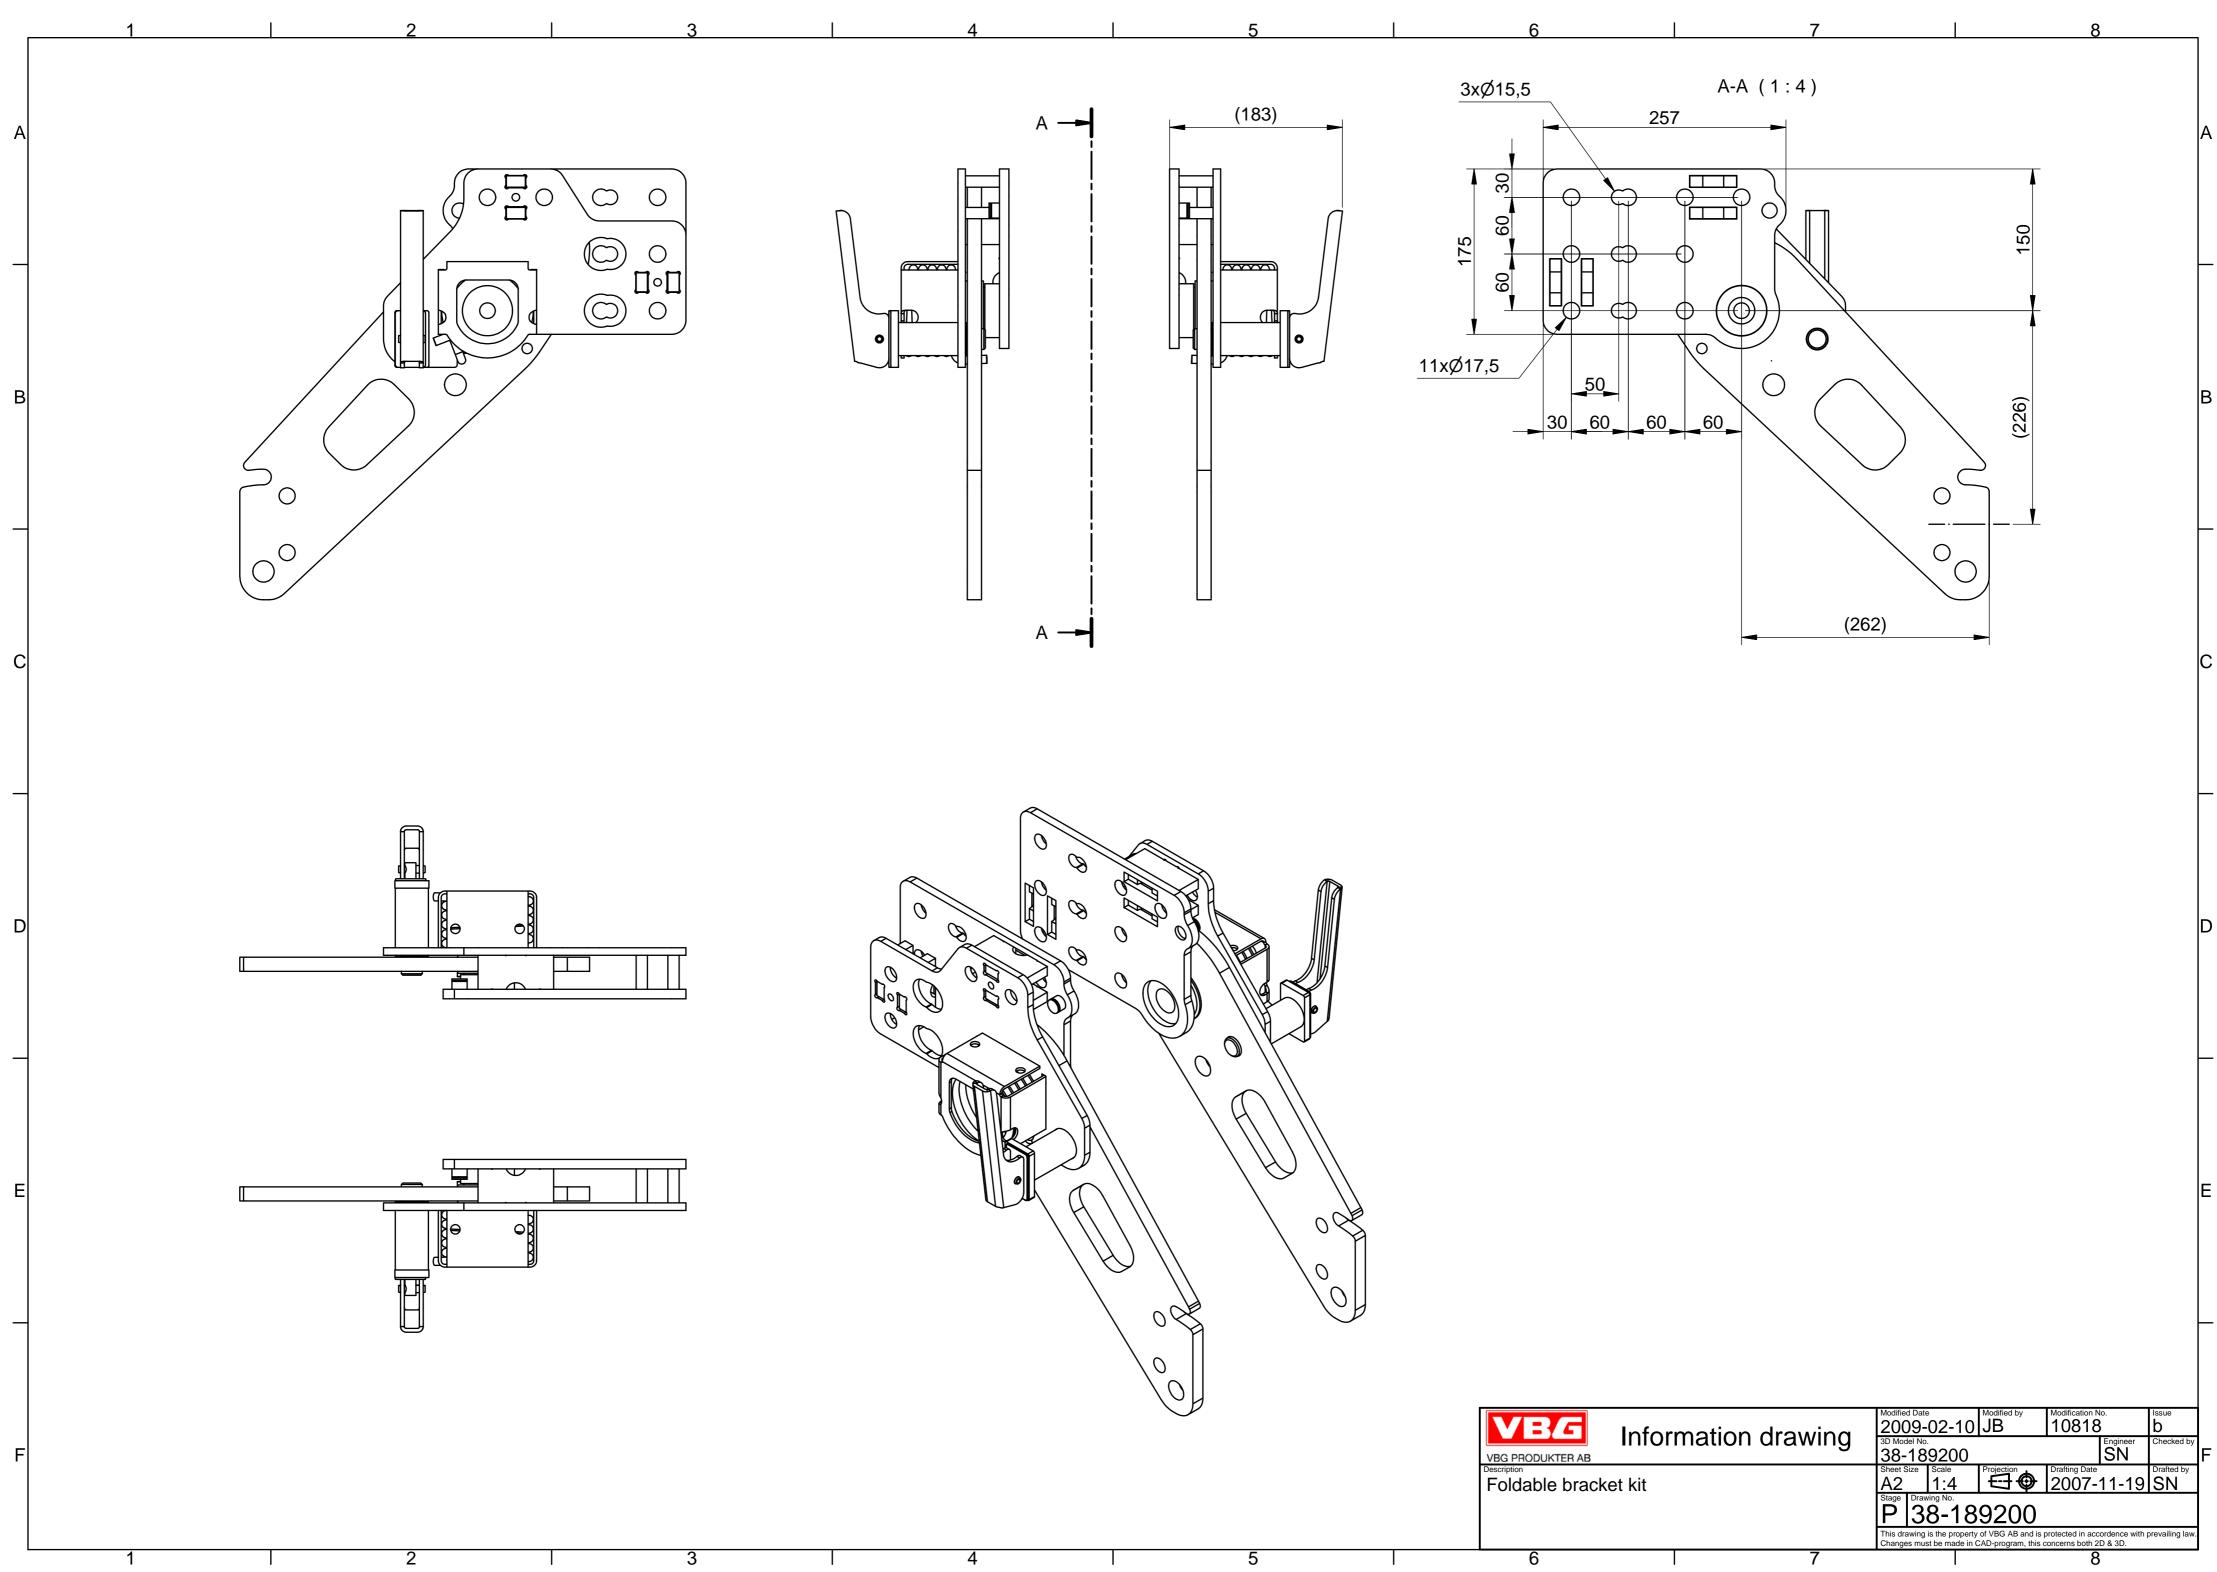

|                      | mation drawing | Modified Date 2009-02-10                                                                                                                                       | Modified by | Modification No.<br>10818 | lssue<br>b |
|----------------------|----------------|----------------------------------------------------------------------------------------------------------------------------------------------------------------|-------------|---------------------------|------------|
| VBG PRODUKTER AB     |                | <sup>3D Model No.</sup><br>38-189200                                                                                                                           |             | Engineer<br>SN            | Checked by |
| Foldable bracket kit |                | Sheet Size Scale                                                                                                                                               | Projection  | Drafting Date             | Drafted by |
|                      |                | A2 1:4                                                                                                                                                         |             | 2007-11-19                | SN         |
|                      |                | P 38-18                                                                                                                                                        | 9200        |                           |            |
|                      |                | This drawing is the property of VBG AB and is protected in accordence with prevailing law.<br>Changes must be made in CAD-program, this concerns both 2D & 3D. |             |                           |            |
| 6                    | 7              |                                                                                                                                                                |             | 8                         |            |